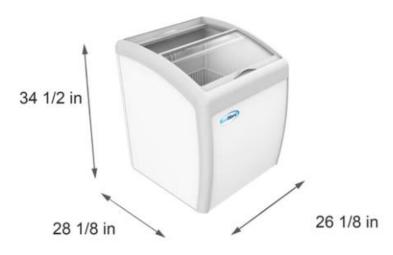

#### Dimensions

- Overall dimensions 26.1"W x 28.1" D x 34.5"H,
- Interior dimensions 20.3"W x 21.3" D 26.1"H

#### **Dimensions:**

| Height With Lid Open 90<br>Degrees (In.) | 27.7 | Minimum Side clearance<br>(in.) | 2              |
|------------------------------------------|------|---------------------------------|----------------|
| Product Depth (in.)                      | 28.1 | Product Height (in.)            | 34.5           |
| Product Width (in.)                      | 26.1 | Capacity (cu. Ft.)              | 5.7            |
| Product Weight (lbs.)                    | 138  | Packaging Dimensions (in.)      | 37.4x29.1x29.9 |