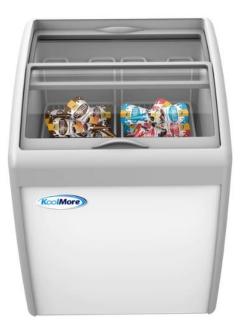

# MCF-6C

Commercial Ice Cream Freezer Display Case

#### **Features:**

- LED lighting
- Front-facing temperature control
- Rolling caster wheels makes it easier to move for cleaning or repositioning
- Ergonomic handle on the side
- Small drain on the bottom for easy clean out
- Eco-friendly R-290 Refrigerant
- Plug Type: 5-15P, Hz: 60, Voltage: 110

#### Accessories:

• Two (2) PVC Coated Steel Baskets,